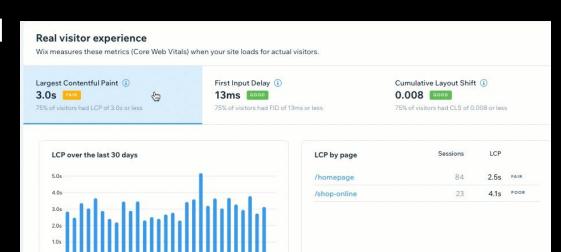

## Site speed dashboard

- → Real visitor experience
- → Google performance score
- → Core web vitals score & tips