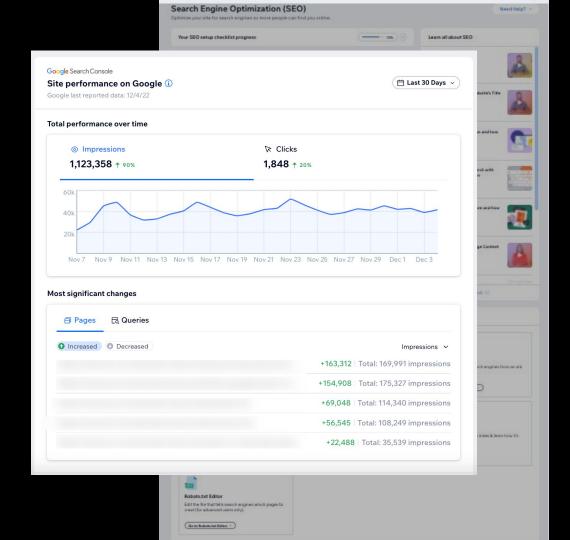

#### **Site Performance**

- → See your site performance data from Google
- → Get an overview of your site performance

(Impressions and clicks)

→ See your top changes for pages and queries

#### SEO dashboard vision

→ One place where you can go back to and see wha to do next in the optimization process

→ Actionable insights and guidance