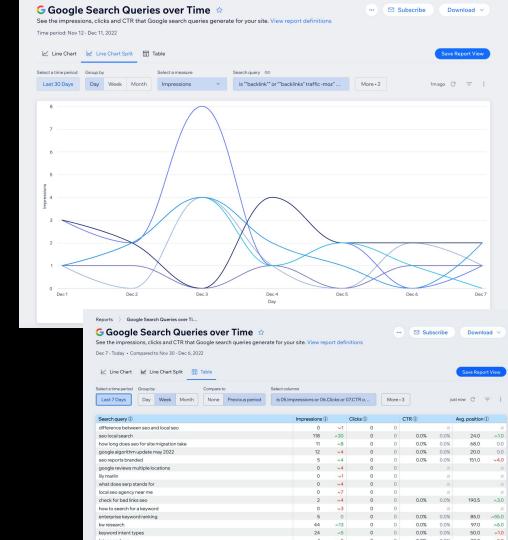

# Google Search Console Reports in Wix analytics

→ in depth reports of your pages and queries

from GSC

→ advanced filters by device type, geo etc.