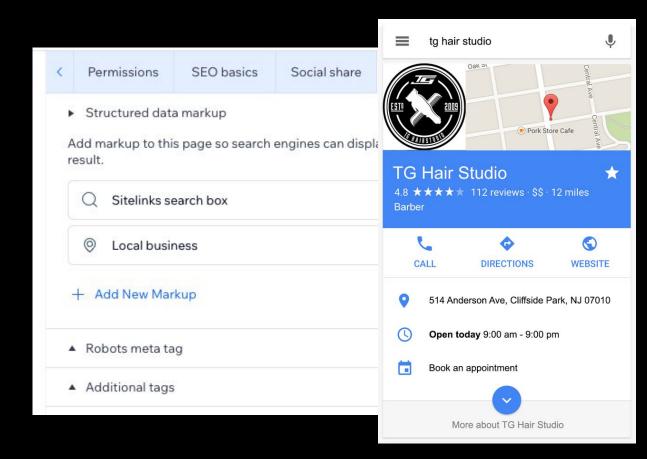

# HP predefined structure data

→ Sitelink search box

| https://www.wix.com : Wix.com: Free Website Builder   Create a                                                                | Frag Wahsita                   |         |
|-------------------------------------------------------------------------------------------------------------------------------|--------------------------------|---------|
| WIX.com. Thee Website Dulider   Oreate a                                                                                      | Tee vebsite                    |         |
|                                                                                                                               |                                |         |
| Create a website with Wix's robust website builder. With 900                                                                  | )+ strategically designed terr | iplates |
| Create a website with <b>Wix's</b> robust website builder. With 900 and advanced SEO and marketing tools, build your brand on | 9 , 9                          | iplates |

# HP predefined structure data

→ Local business