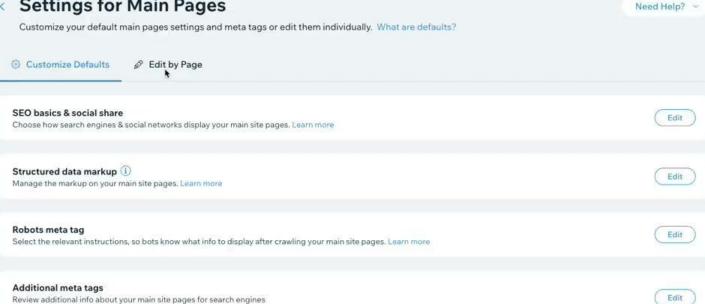

# SEO settings page editing

- → Review all your meta data in one place
- → Easily edit SEO settings, and in scale
- → Available for Main pages & Products
- → What's next:
  - Will be added to blog post pages
  - Bulk editing ability

#### **Settings for Main Pages**

(editing recommended for experts only). Learn more