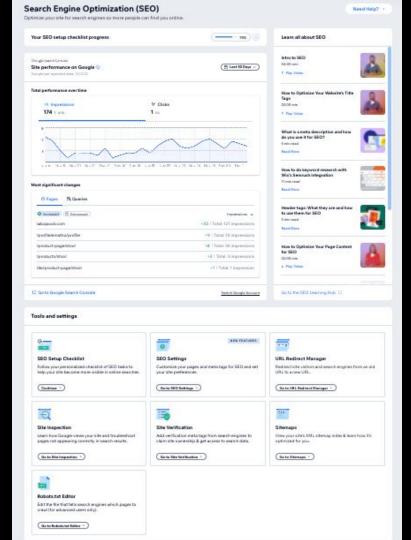

#### The new SEO dashboard

- ightarrow One place to see all your SEO related data and progress
  - GSC data and changes insights
  - Education widget
  - All the SEO tools

#### **Site Performance**

- → See your site performance data from Google
- → Get an overview of your site performance

(Impressions and clicks)

→ See your top changes for pages and queries

#### SEO dashboard vision

→ One place where you can go back to and see wha to do next in the optimization process

→ Actionable insights and guidance