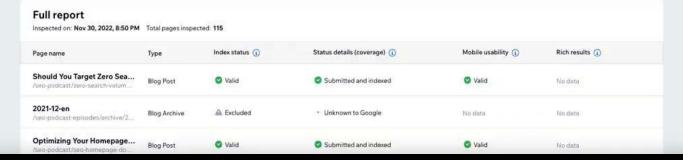

#### Site Inspection powered by Google URL Inspection API

Find and fix issues that affect your site's ranking in search results. What is site inspection?

Inspect Again

| nspected on: Nov 30, 2022, 8:50 PM Total page | ges inspected: 115 |                                 |    |                    |     |
|-----------------------------------------------|--------------------|---------------------------------|----|--------------------|-----|
| Index status overview ①                       |                    | Top status details ①            |    | Mobile usability ① |     |
| Valid                                         | 77                 | Submitted and indexed           | 77 | Valid              | 66% |
| Warning                                       |                    | URL is unknown to Google        | 33 | Issues             | 0%  |
| Invalid                                       |                    | Crawled - currently not indexed |    | Invalid            | 1%  |
| Excluded                                      | 38                 | Excluded by 'noindex' tag       |    | Unspecified        | 33% |
| Unspecified                                   |                    |                                 |    |                    | -   |