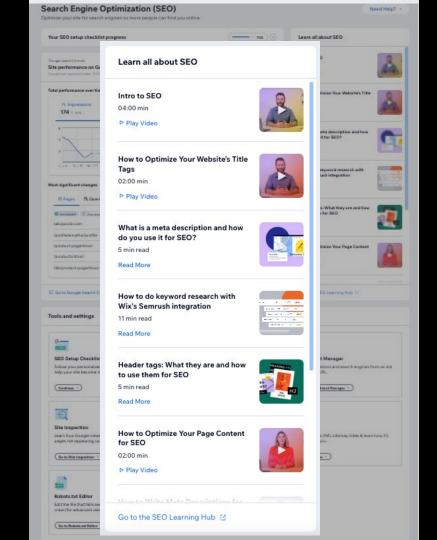

- → Easily edit SEO settings, and in scale
- → Available for Main pages & Products
- → What's next:
  - Will be added to blog post pages
  - Bulk editing ability



#### **Settings for Main Pages**

(editing recommended for experts only). Learn more





## Site speed dashboard

- → Real visitor experience
- → Google performance score
- → Core web vitals score & tips



# 2023 sneak peek





#### The new SEO dashboard

- ightarrow One place to see all your SEO related data and progress
  - GSC data and changes insights
  - Education widget
  - All the SEO tools





### New SEO dashboard

#### SEO setup checklist

- ightarrow See your progress of the SEO checklist
- → Complete the checklist





### New SEO dashboard

#### Learn all about SEO

→ Get curated educational content about SEO





### New SEO dashboard

#### **Site Performance**

- → See your site performance data from Google
- → Get an overview of your site performance

(Impressions and clicks)

→ See your top changes for pages and queries





#### SEO dashboard vision

→ One place where you can go back to and see wha to do next in the optimization process

→ Actionable insights and guidance





# Google Search Console Reports in Wix analytics

→ in depth reports of your pages and queries

from GSC

→ advanced filters by device type, geo etc.





# Keywords per page & optimization tips

- → Define Keywords on a page level
- → Get optimization guidance accordingly





### SEO Learning Hub

### Wix SEO Learning Hub

Get expert advice and in-depth resources to help you increase your organic traffic coming from