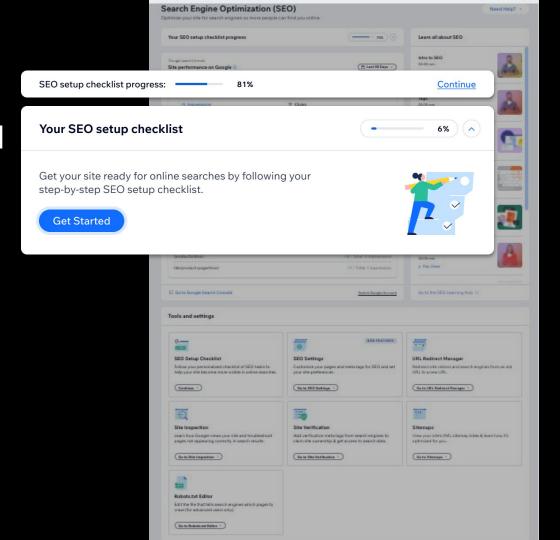

#### SEO setup checklist

- ightarrow See your progress of the SEO checklist
- → Complete the checklist