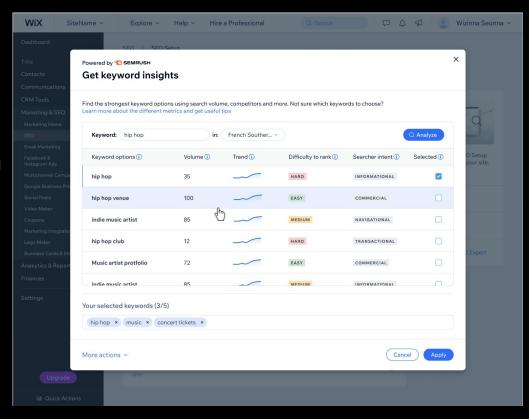

# Keyword research in your dashboard with Semrush

- → Integration with Semrush keyword insights tool
- → Perform keyword research within the platform
- → Keywords will automatically be integrated in your SEO checklist
- → 10 FREE searches a day

→ What's next: Integrate Semrush in more relevant places