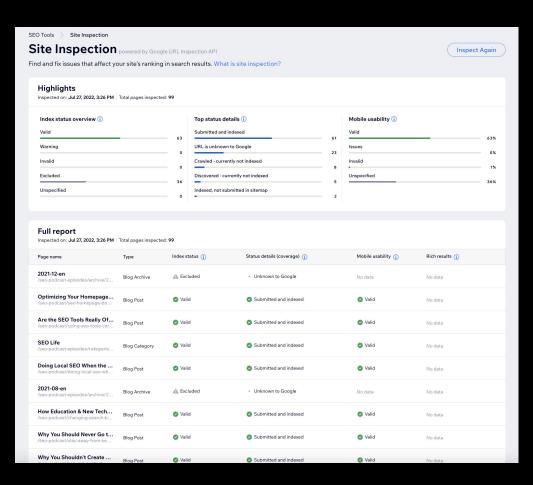

#### **Site Inspection**

Find and fix issues that affect your site's ranking in search results. What is site inspection?

Inspect Again

| es inspected: 99 |                                    |                                                                                                                                                                               |                                                                                                                                                                                     |                                                                                                                                                                                |
|------------------|------------------------------------|-------------------------------------------------------------------------------------------------------------------------------------------------------------------------------|-------------------------------------------------------------------------------------------------------------------------------------------------------------------------------------|--------------------------------------------------------------------------------------------------------------------------------------------------------------------------------|
|                  | Top status details ①               |                                                                                                                                                                               | Mobile usability ①                                                                                                                                                                  |                                                                                                                                                                                |
| 63               | Submitted and indexed              | 61                                                                                                                                                                            | Valid                                                                                                                                                                               | 63%                                                                                                                                                                            |
|                  | URL is unknown to Google           |                                                                                                                                                                               | Issues                                                                                                                                                                              | 0%                                                                                                                                                                             |
|                  | Crawled - currently not indexed    |                                                                                                                                                                               | Invalid                                                                                                                                                                             | 1%                                                                                                                                                                             |
|                  | Discovered - currently not indexed |                                                                                                                                                                               | Unspecified                                                                                                                                                                         | 36%                                                                                                                                                                            |
|                  | Indexed, not submitted in sitemap  | - 1                                                                                                                                                                           |                                                                                                                                                                                     | 30%                                                                                                                                                                            |
|                  | 63<br>0<br>0                       | Top status details i  Submitted and indexed  ORL is unknown to Google  Crawled - currently not indexed  Discovered - currently not indexed  Indexed, not submitted in sitemap | Top status details (i)  Submitted and indexed  61  URL is unknown to Google  Crawled - currently not indexed  Discovered - currently not indexed  Indexed, not submitted in sitemap | Top status details ①  Submitted and indexed  OURL is unknown to Google  Crawled - currently not indexed  Discovered - currently not indexed  Invalid  Unspecified  Unspecified |

#### **Full report**

Inspected on: Jul 27, 2022, 3:26 PM | Total pages inspected: 99