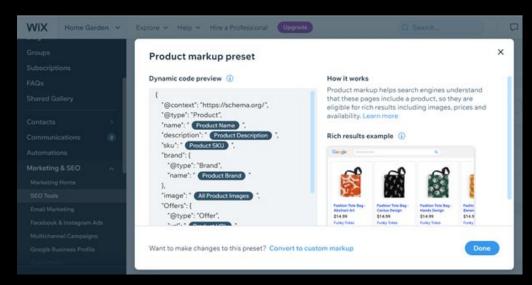

### Structure data offering

→ Customizable structured data markups per page

## Predefined Structure data offering

- Blog post (article)
- Product page (product)
- Forum Q&A (Q&A)
- Events
- Portfolio (Images)