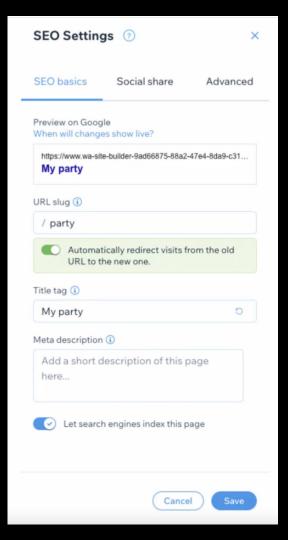

# SEO settings page editing

- → Review all your meta data in one place
- → Easily edit SEO settings, and in scale
- → Available for Main pages & Products
- → What's next:
  - Will be added to blog post pages
  - Bulk editing ability

#### **Settings for Main Pages**

(editing recommended for experts only). Learn more