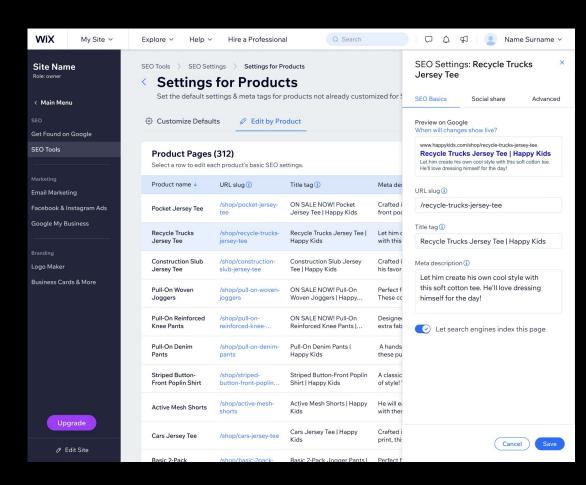

# SEO settings page editing

- → Review all your meta data in one place
- → Easily edit SEO settings, and in scale
- → Available for Main pages & Products
- → What's next:
  - Will be added to blog post pages
  - Bulk editing ability